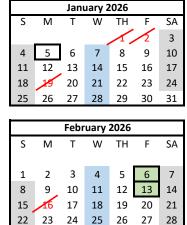

## **Veritas Prep Academy**

Family 2025-2026 School Calendar

|       | August                                                  |
|-------|---------------------------------------------------------|
| 5     | VPrep Returning Students - 7:30am-9:30am & 12pm-2pm     |
| 5     | New Student Orientation - 10am-12:30pm                  |
| 7     | First Day of School                                     |
| 14    | School Pictures                                         |
| 28    | Curriculum Night                                        |
| 29    | Domesday, Half-day - 12:30 dismissal (R&R)              |
|       | September                                               |
| 1     | Labor Day, No School                                    |
| 17    | Faculty In-service, Half-day - 12:30 dismissal          |
| 23    | District Recess, No School (R&R)                        |
|       | October                                                 |
| 3     | Half-day - 12:30 dismissal                              |
| 6-10  | Fall Break, No School                                   |
| 13-15 | Parent Teacher Conferences, No School                   |
| 16    | Blazer Ceremony & Symposium, Half day - 12:30 dismissal |
| 28    | Picture Re-takes                                        |
|       | November                                                |
| 7     | Great Hearts Gala                                       |
| 11    | Parent Teacher Conferences, No School                   |
| 15    | 11th Grade Drama Performances                           |
| 22    | 12th Grade Drama Performances                           |
| 26-28 | No School (R&R)                                         |
|       | December                                                |
| 8     | Winter Recorder Performances                            |
| 9     | Winter Choral Performances                              |
| 15-17 | Semester Exams, Half-day - 12:30 dismissal              |
| 18-31 | Winter Break , No School                                |
|       | January                                                 |
| 1-2   | Winter Break , No School                                |
| 5     | Second Semester Begins                                  |
| 19    | MLK/Civil Rights Day, No School                         |
|       | February                                                |
| 6     | Athletic Field Day, Half-day - 12:30 dismissal          |
| 13    | Half-day - 12:30 dismissal (R&R)                        |
| 16    | President's Day, No School                              |
|       | March                                                   |
|       | Half-day - 12:30 dismissal                              |
| 16-20 | Spring Break, No School                                 |
|       | April                                                   |
| 3     | District Recess, No School (R&R)                        |
| 15    | ACV/VPA Art Walk                                        |
| 17    | Academic Field Day, Half-day - 12:30 dismissal          |
| 17    | 11th Grade Drama Performances                           |
|       | Мау                                                     |
| 2     | 12th Grade Drama Performances                           |
| 8     | Senior Tribute Night, Half-day - 12:30 dismissal        |
| 11    | Spring Recorder Performances                            |
| 14    | Spring Choral Performances - " <i>Tentative</i> "       |
| 19-22 | Semester Exams, Half-day - 12:30 dismissal              |
| 22    | Last Day of School - 11:45 dismissal                    |
| 22    | 8th Grade Promotion                                     |
| 22    | Uish Cabaal Canana an ann an                            |