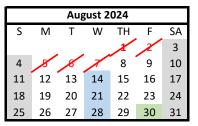

### August

6 V-Prep Returning Students - 7:30am-9:30am & 12pm-2pm
6 New Student Orientation - 10am-12:30pm
8 First Day of School
15 School Pictures
29 Curriculum Night
30 Domes Day, Half-day - 12:30 dismissal (R&R)
September
2 No School - Labor Day