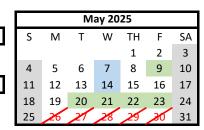

## May

April

- 3 12th Grade Drama Performances
- 8 Spring Choral Performances
- 9 Half-day, Senior Tribute 12:30 dismissal
- 12 Spring Recorder Performances
- 20-23 Half-day, Semester Exams 12:30 dismissal
  - 23 Last Day of School 12:30 dismissal
  - 23 8th Grade Promotion
  - 24 High School Commencement